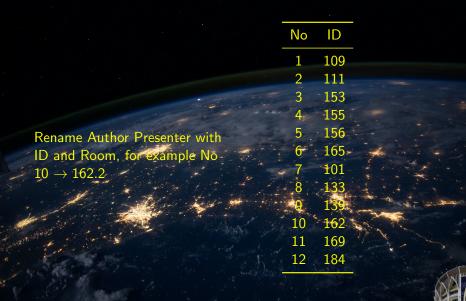

194

Rename Author Presenter with ID and Room, for example No  $3 \rightarrow 115.1$ 