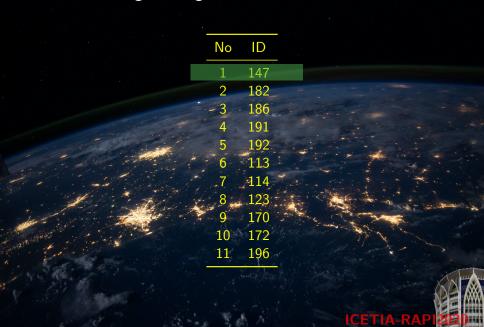

|
| J. St. Ale      | The state of the s |



#### Civil Engineering o Room 1

|   |     | _   |
|---|-----|-----|
|   | Vo  | ID  |
|   | 1 2 | 106 |
|   | 2   | 107 |
|   | 3   | 115 |
|   | 4   | 128 |
|   | 5   | 132 |
|   | 6   | 144 |
|   | 7 - | 164 |
|   | 8   | 166 |
|   | 9   | 174 |
|   | 10  | 181 |
|   | 11  | 103 |
| * | 12  | 104 |
|   | 13  | 185 |
|   | 14  | 188 |
|   |     |     |

194

Rename Author Presenter with ID and Room, for example No  $3 \rightarrow 115.1$ 



#### Mechanical Engineering $\rightarrow$ Room 2







### Electrical Engineering $\rightarrow$ Room 4





#### Chemical Engineering $\rightarrow$ Room 5



#### Architecture Engineering → Room 6



#### $\mathsf{RAPI} \to \mathsf{Room} \; 7 \; \& \; 8$



ICETIA-RAP