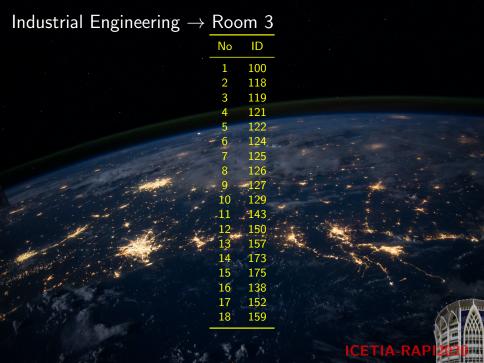

194

Rename Author Presenter with ID and Room, for example No  $3 \rightarrow 115.1$ 