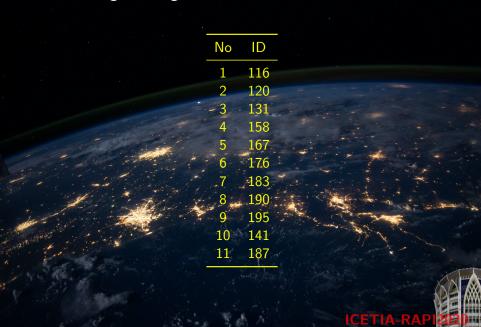

|
| J. St. Ale      | The state of the s |



#### Civil Engineering o Room 1

|   |     | _   |
|---|-----|-----|
|   | Vo  | ID  |
|   | 1 2 | 106 |
|   | 2   | 107 |
|   | 3   | 115 |
|   | 4   | 128 |
|   | 5   | 132 |
|   | 6   | 144 |
|   | 7 - | 164 |
|   | 8   | 166 |
|   | 9   | 174 |
|   | 10  | 181 |
|   | 11  | 103 |
| * | 12  | 104 |
|   | 13  | 185 |
|   | 14  | 188 |
|   |     |     |

194

Rename Author Presenter with ID and Room, for example No  $3 \rightarrow 115.1$ 



#### Mechanical Engineering $\rightarrow$ Room 2







### Electrical Engineering $\rightarrow$ Room 4





#### Chemical Engineering $\rightarrow$ Room 5



#### Architecture Engineering → Room 6



#### $\mathsf{RAPI} \to \mathsf{Room} \; 7 \; \& \; 8$



ICETIA-RAP