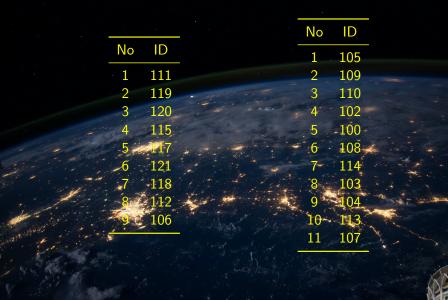

#### Mechanical Engineering $\rightarrow$ Room 2

### Electrical Engineering $\rightarrow$ Room 4